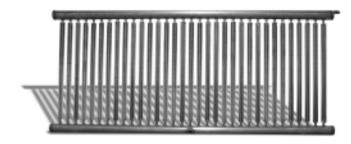

#### Coils...

- For Steam or Hot Water
- Manufactured from mild steel or stainless steel with aluminum fins
- Custom-made to fit your application