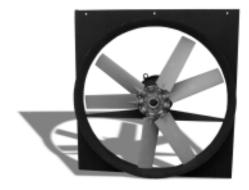

### Fan Housings...

- Manufactured from steel or aluminum
- Sizes to 72 inches in diameter
- Fans from Smithco or Multi-Wing
- Kiln-Duty Motors